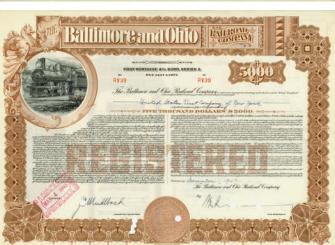

| Cincinnati, Washington and Baltimore    |                      |            |             |                                                                                                                                                |
|-----------------------------------------|----------------------|------------|-------------|------------------------------------------------------------------------------------------------------------------------------------------------|
| Railroad Company                        |                      | 13.06.1885 | 10 v \$100  | Shares preferred                                                                                                                               |
| Baltimore and Ohio Railroad Company     | Baltimore            | 27.04.1906 | ·           | Warrant for Shares                                                                                                                             |
| Baltimore and Ohio Railroad Company     | Baltimore            | 27.04.1900 | ·           | Warrant for Shares                                                                                                                             |
| Baltimore and Ohio Railroad Company     | Baltimore            |            | 100 x \$100 |                                                                                                                                                |
|                                         |                      |            |             | Receipt for Subscription Fractional Warrant                                                                                                    |
| Baltimore and Ohio Railroad Company     | Baltimore            | 27.04.1906 |             |                                                                                                                                                |
| Baltimore and Ohio Railroad Company     |                      | 11.06.1952 | \$587.000   | Collateral Trust 4 % Bond, Series A                                                                                                            |
| Baltimore and Ohio Railroad Company     |                      | 08.05.1900 | \$1.000     | First Mortgage 4 % 50 Year Gold Registered Bond                                                                                                |
| Baltimore and Ohio Railroad Company     |                      | 07.02.1930 |             | First Mortgage 4 % 50 Year Gold Registered Bond                                                                                                |
| Baltimore and Ohio Railroad Company     |                      | 01.12.1947 | •           | First Mortgage 4 % Bond, Series A                                                                                                              |
| Baltimore and Ohio Railroad Company     |                      | 01.12.1947 | \$5.000     | First Mortgage 4 % Bond, Series A                                                                                                              |
| Baltimore and Ohio Railroad Company     |                      | 01.12.1947 | \$10.000    | First Mortgage 4 % Bond, Series A                                                                                                              |
| Baltimore and Ohio Railroad Company     |                      |            | \$1.000     | Specimen: Convertible 4,5 % Debenture, Series A                                                                                                |
| Baltimore and Ohio Railroad Company, So | outhwestern Division | 29.11.1910 | \$500       | 3,5 % First Mortgage Gold Registered Bond                                                                                                      |
| Baltimore and Ohio Railroad Company, So | outhwestern Division | 17.11.1915 | \$1.000     | 3,5 % First Mortgage Gold Registered Bond                                                                                                      |
| Baltimore and Ohio Railroad Company, So | outhwestern Division | 01.12.1922 |             | 3,5 % First Mortgage Gold Registered Bond                                                                                                      |
| Baltimore and Ohio Railroad Company     |                      | 31.01.1913 |             | Registered Prior Lien 3,5 % Gold Bond                                                                                                          |
| Baltimore and Ohio Railroad Company     |                      | 03.06.1904 | \$4.000     | Registered Prior Lien 3,5 % Gold Bond                                                                                                          |
| Baltimore and Ohio Railroad Company     |                      | 25.10.1899 | \$5.000     | Registered Prior Lien 3,5 % Gold Bond                                                                                                          |
| Baltimore and Ohio Railroad Company     |                      | 13.10.1899 | \$10.000    | Registered Prior Lien 3,5 % Gold Bond                                                                                                          |
| Baltimore and Ohio Railroad Company     |                      | 20.06.1924 | \$10.000    | Registered Toledo-Cincinnati Division First Lien and Refunding Mortgage 4 % Bond, Series A Toledo-Cincinnati Division First Lien and Refunding |
| Baltimore and Ohio Railroad Company     |                      | 29.01.1948 | \$1.000     | Mortgage 4 % Bond, Series D                                                                                                                    |
| Baltimore and Ohio Railroad Company     |                      | 24.11.1947 | •           | Toledo-Cincinnati Division First Lien and Refunding Mortgage 4 % Bond, Series D                                                                |
| Baltimore and Ohio Railroad Company     |                      | 17.09.1947 | \$1.000     | Collateral Trust 4 % Bond, Series A                                                                                                            |
| Baltimore and Ohio Railroad Company     |                      | 08.09.1947 | \$500       | Refunding and General Mortgage 5 % Bond, Series M                                                                                              |