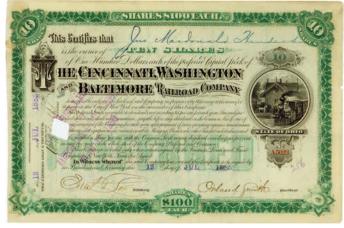

| Baltimore & Ohio Railroad Company        |                    | 25.10.1955 | 10 v 6100      | Charge professed                            |
|------------------------------------------|--------------------|------------|----------------|---------------------------------------------|
|                                          |                    |            | •              | Shares preferred                            |
| Baltimore & Ohio Railroad Company        |                    |            | 10 x \$100     | Shares                                      |
| Baltimore & Ohio Railroad Company        |                    |            | 10 x \$100     | Shares                                      |
| Baltimore & Ohio Railroad Company        |                    |            | 10 x \$100     | Shares                                      |
| Baltimore & Ohio Railroad Company        |                    |            | 50 x \$100     | Shares                                      |
| Baltimore & Ohio Railroad Company        |                    | 190_       | Blankett       | Shares                                      |
| Baltimore & Ohio Railroad Company        |                    | 21.06.1899 | 100 x \$100    | Shares                                      |
| Baltimore & Ohio Railroad Company        |                    | 24.05.1899 | 3 x \$100      | Shares preferred                            |
| Baltimore & Ohio Railroad Company        |                    | 12.03.1900 | 100 x \$100    | Shares preferred                            |
| Baltimore & Ohio Railroad Company        |                    | 19         | 100 x \$100    | Shares preferred                            |
| Baltimore & Ohio Railroad Company        |                    | 18.01.1901 | 100 x \$100    | Shares preferred                            |
| Baltimore & Ohio Railroad Company        |                    | 24.05.1899 | 10 x \$100     | Shares preferred                            |
| Baltimore & Ohio Railroad Company        |                    | 190_       | 10 x \$100     | Shares preferred                            |
| Baltimore & Ohio Railroad Company        |                    | 13.06.1899 | 10 x \$100     | Shares preferred                            |
| Baltimore And Ohio Southwestern Railroad |                    |            |                |                                             |
| Company                                  |                    | 18         | Blankett       | Shares preferred                            |
| Baltimore And Ohio Southwestern Railroad |                    |            |                |                                             |
| Company                                  |                    | 12.10.1894 | 8 x \$100      | Shares preferred                            |
| Baltimore And Ohio Southwestern Railroad |                    |            |                |                                             |
| Company                                  |                    | 12.05.1890 | 10 x \$100     | Shares preferred                            |
| Baltimore And Ohio Southwestern Railroad |                    |            |                |                                             |
| Company                                  |                    | 17.08.1893 | 2 x \$100      | Shares                                      |
| Baltimore And Ohio Southwestern Railroad |                    |            |                |                                             |
| Company                                  |                    | 18         | 100 x \$100    | Shares preferred                            |
| Central Ohio Rail Road Company           | City of Zanesville | 01.09.1858 | 10 x \$50      | Shares                                      |
| Washington Branch of the Baltimore and   |                    |            | ·              |                                             |
| Ohio Rail Road Company                   | Baltimore          | 25.01.1853 | 9 x \$100      | Shares                                      |
| Parkersburg Branch Railroad Company      | Parkersburg        | 07.09.1896 |                | Shares                                      |
| Parkersburg Branch Railroad Company      | Parkersburg        | 18.01.1896 |                | Shares                                      |
| Chesapeake and Ohio Railway Company      | Ĭ                  | 01.07.1906 |                | First Mortgage 4 % Gold Bond                |
| Baltimore & Ohio Southwestern Railroad   |                    |            |                | <u> </u>                                    |
| Company                                  | Cincinnati         | 24.04.1890 | \$125          | First Mortgage Bond Scrip                   |
| Baltimore & Ohio Southwestern Railroad   |                    |            |                | -                                           |
| Company                                  | Cincinnati         | 30.03.1892 | \$5            | Second Preferred Income Mortgage Bond Scrip |
| Cincinnati, Washington and Baltimore     |                    |            |                | 5 5                                         |
| Railroad Company                         |                    | 01.12.1889 | 24.975 x \$100 | Shares                                      |
|                                          | ı                  |            |                | ı                                           |