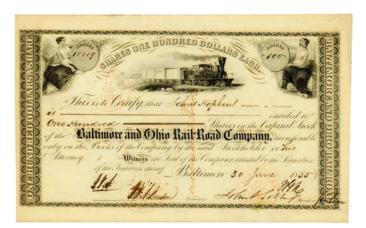

| Name                                | Ort       | Datum      | Nennwert    | Art                        |
|-------------------------------------|-----------|------------|-------------|----------------------------|
| Baltimore and Ohio Railroad Company |           | 18.02.1833 |             | Memorial                   |
| Baltimore & Ohio Rail Road Company  | Baltimore | 04.07.1835 | 10 x \$100  | Shares                     |
| Baltimore & Ohio Rail Road Company  | Baltimore | 05.08.1837 | 2 x \$100   | Shares                     |
| Baltimore & Ohio Rail Road Company  | Baltimore | 20.05.1838 | 40 x \$100  | Shares                     |
| Baltimore & Ohio Rail Road Company  | Baltimore | 10.07.1839 | 20 x \$100  | Shares                     |
| Baltimore & Ohio Rail Road Company  | Baltimore | 17.04.1843 | 10 x \$100  | Shares                     |
| Baltimore & Ohio Rail Road Company  | Baltimore | 14.09.1850 | 9 x \$100   | Shares                     |
| Baltimore & Ohio Rail-Road Company  | Baltimore | 02.09.1856 | 5 x \$100   | Shares                     |
| Baltimore & Ohio Rail-Road Company  | Baltimore | 09.04.1853 | 64 x \$100  | Shares                     |
| Baltimore & Ohio Rail-Road Company  | Baltimore | 12.03.1879 | 10 x \$100  | Shares                     |
| Baltimore & Ohio Rail-Road Company  | Baltimore | 13.03.1857 | 50 x \$100  | Shares                     |
| Baltimore & Ohio Rail-Road Company  | Baltimore | 30.06.1855 | 100 x \$100 | Shares                     |
| Baltimore and Ohio Railroad Company | Baltimore | 15.09.1862 | \$20        | Extra Dividend Certificate |
| Baltimore & Ohio Rail Road Company  | Baltimore | 20.06.1880 | \$14,41     | Scheck                     |
| Baltimore & Ohio Rail-Road Company  | Baltimore | 16.03.1888 | 35 x \$100  | Shares                     |
| Baltimore & Ohio Rail-Road Company  | Baltimore | 12.10.1889 | 30 x \$100  | Shares                     |
| Baltimore & Ohio Rail Road Company  | Baltimore | 09.03.1883 | 125 x \$100 | preferred 6 % Stock-Shares |
| Baltimore & Ohio Rail Road Company  | Baltimore | 26.03.1896 | 10 x \$100  | preferred 6 % Stock-Shares |
| Baltimore & Ohio Railroad Company   | Baltimore | 15.06.1876 | 146 x \$100 | preferred 6 % Stock-Shares |
| Baltimore & Ohio Railroad Company   | Baltimore |            | 10 x \$100  | Shares                     |
| Baltimore & Ohio Railroad Company   | Baltimore |            | 10 x \$100  | Shares                     |
| Baltimore & Ohio Railroad Company   | Baltimore |            | 10 x \$100  | Shares                     |
| Baltimore & Ohio Railroad Company   | Baltimore | 24.06.1895 |             | Shares                     |
| Baltimore & Ohio Railroad Company   |           | 04.08.1920 | 100 x \$100 | Shares preferred           |
| Baltimore & Ohio Railroad Company   |           | 17.07.1914 |             | Shares                     |
| Baltimore & Ohio Railroad Company   | Baltimore | o. D.      |             | Shares                     |
| Baltimore & Ohio Railroad Company   | Baltimore | 22.07.1898 |             | Shares                     |
| Baltimore & Ohio Railroad Company   |           | 28.11.1958 |             | Shares                     |
| Baltimore & Ohio Railroad Company   |           | 18.06.1929 |             | Shares                     |
| Baltimore & Ohio Railroad Company   |           | 22.01.1952 | 10 x \$100  | Shares                     |
| Baltimore & Ohio Railroad Company   |           | 30.11.1903 |             | Shares                     |
| Baltimore & Ohio Railroad Company   |           | 11.02.1907 |             | Shares                     |
| Baltimore & Ohio Railroad Company   |           | 01.04.1955 |             | Shares preferred           |
| Baltimore & Ohio Railroad Company   |           | 12.11.1914 | 1 x \$100   | Shares preferred           |
| Baltimore & Ohio Railroad Company   |           | 18.03.1938 | 100 x \$100 | Shares                     |