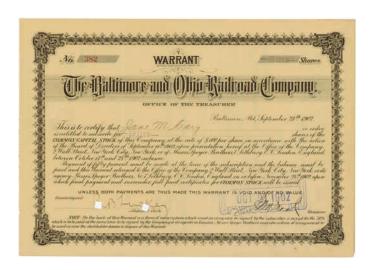

| Cincinnati, Washington and Baltimore    |                      |            |             |                                                                                                                                                |
|-----------------------------------------|----------------------|------------|-------------|------------------------------------------------------------------------------------------------------------------------------------------------|
| Railroad Company                        |                      | 13.06.1885 | 10 v \$100  | Shares preferred                                                                                                                               |
| Baltimore and Ohio Railroad Company     | Baltimore            | 27.04.1906 | ·           | Warrant for Shares                                                                                                                             |
| Baltimore and Ohio Railroad Company     | Baltimore            | 27.04.1900 | ·           | Warrant for Shares                                                                                                                             |
| Baltimore and Ohio Railroad Company     | Baltimore            |            | 100 x \$100 |                                                                                                                                                |
|                                         |                      |            |             | Receipt for Subscription Fractional Warrant                                                                                                    |
| Baltimore and Ohio Railroad Company     | Baltimore            | 27.04.1906 |             |                                                                                                                                                |
| Baltimore and Ohio Railroad Company     |                      | 11.06.1952 | \$587.000   | Collateral Trust 4 % Bond, Series A                                                                                                            |
| Baltimore and Ohio Railroad Company     |                      | 08.05.1900 | \$1.000     | First Mortgage 4 % 50 Year Gold Registered Bond                                                                                                |
| Baltimore and Ohio Railroad Company     |                      | 07.02.1930 |             | First Mortgage 4 % 50 Year Gold Registered Bond                                                                                                |
| Baltimore and Ohio Railroad Company     |                      | 01.12.1947 | •           | First Mortgage 4 % Bond, Series A                                                                                                              |
| Baltimore and Ohio Railroad Company     |                      | 01.12.1947 | \$5.000     | First Mortgage 4 % Bond, Series A                                                                                                              |
| Baltimore and Ohio Railroad Company     |                      | 01.12.1947 | \$10.000    | First Mortgage 4 % Bond, Series A                                                                                                              |
| Baltimore and Ohio Railroad Company     |                      |            | \$1.000     | Specimen: Convertible 4,5 % Debenture, Series A                                                                                                |
| Baltimore and Ohio Railroad Company, So | outhwestern Division | 29.11.1910 | \$500       | 3,5 % First Mortgage Gold Registered Bond                                                                                                      |
| Baltimore and Ohio Railroad Company, So | outhwestern Division | 17.11.1915 | \$1.000     | 3,5 % First Mortgage Gold Registered Bond                                                                                                      |
| Baltimore and Ohio Railroad Company, So | outhwestern Division | 01.12.1922 |             | 3,5 % First Mortgage Gold Registered Bond                                                                                                      |
| Baltimore and Ohio Railroad Company     |                      | 31.01.1913 |             | Registered Prior Lien 3,5 % Gold Bond                                                                                                          |
| Baltimore and Ohio Railroad Company     |                      | 03.06.1904 | \$4.000     | Registered Prior Lien 3,5 % Gold Bond                                                                                                          |
| Baltimore and Ohio Railroad Company     |                      | 25.10.1899 | \$5.000     | Registered Prior Lien 3,5 % Gold Bond                                                                                                          |
| Baltimore and Ohio Railroad Company     |                      | 13.10.1899 | \$10.000    | Registered Prior Lien 3,5 % Gold Bond                                                                                                          |
| Baltimore and Ohio Railroad Company     |                      | 20.06.1924 | \$10.000    | Registered Toledo-Cincinnati Division First Lien and Refunding Mortgage 4 % Bond, Series A Toledo-Cincinnati Division First Lien and Refunding |
| Baltimore and Ohio Railroad Company     |                      | 29.01.1948 | \$1.000     | Mortgage 4 % Bond, Series D                                                                                                                    |
| Baltimore and Ohio Railroad Company     |                      | 24.11.1947 | •           | Toledo-Cincinnati Division First Lien and Refunding Mortgage 4 % Bond, Series D                                                                |
| Baltimore and Ohio Railroad Company     |                      | 17.09.1947 | \$1.000     | Collateral Trust 4 % Bond, Series A                                                                                                            |
| Baltimore and Ohio Railroad Company     |                      | 08.09.1947 | \$500       | Refunding and General Mortgage 5 % Bond, Series M                                                                                              |