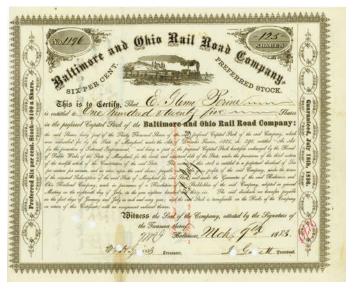

| Name                                | Ort       | Datum      | Nennwert    | Art                        |
|-------------------------------------|-----------|------------|-------------|----------------------------|
| Baltimore and Ohio Railroad Company |           | 18.02.1833 |             | Memorial                   |
| Baltimore & Ohio Rail Road Company  | Baltimore | 04.07.1835 | 10 x \$100  | Shares                     |
| Baltimore & Ohio Rail Road Company  | Baltimore | 05.08.1837 | 2 x \$100   | Shares                     |
| Baltimore & Ohio Rail Road Company  | Baltimore | 20.05.1838 | 40 x \$100  | Shares                     |
| Baltimore & Ohio Rail Road Company  | Baltimore | 10.07.1839 | 20 x \$100  | Shares                     |
| Baltimore & Ohio Rail Road Company  | Baltimore | 17.04.1843 | 10 x \$100  | Shares                     |
| Baltimore & Ohio Rail Road Company  | Baltimore | 14.09.1850 | 9 x \$100   | Shares                     |
| Baltimore & Ohio Rail-Road Company  | Baltimore | 02.09.1856 | 5 x \$100   | Shares                     |
| Baltimore & Ohio Rail-Road Company  | Baltimore | 09.04.1853 | 64 x \$100  | Shares                     |
| Baltimore & Ohio Rail-Road Company  | Baltimore | 12.03.1879 | 10 x \$100  | Shares                     |
| Baltimore & Ohio Rail-Road Company  | Baltimore | 13.03.1857 | 50 x \$100  | Shares                     |
| Baltimore & Ohio Rail-Road Company  | Baltimore | 30.06.1855 | 100 x \$100 | Shares                     |
| Baltimore and Ohio Railroad Company | Baltimore | 15.09.1862 | \$20        | Extra Dividend Certificate |
| Baltimore & Ohio Rail Road Company  | Baltimore | 20.06.1880 | \$14,41     | Scheck                     |
| Baltimore & Ohio Rail-Road Company  | Baltimore | 16.03.1888 | 35 x \$100  | Shares                     |
| Baltimore & Ohio Rail-Road Company  | Baltimore | 12.10.1889 | 30 x \$100  | Shares                     |
| Baltimore & Ohio Rail Road Company  | Baltimore | 09.03.1883 | 125 x \$100 | preferred 6 % Stock-Shares |
| Baltimore & Ohio Rail Road Company  | Baltimore | 26.03.1896 | 10 x \$100  | preferred 6 % Stock-Shares |
| Baltimore & Ohio Railroad Company   | Baltimore | 15.06.1876 | 146 x \$100 | preferred 6 % Stock-Shares |
| Baltimore & Ohio Railroad Company   | Baltimore |            | 10 x \$100  | Shares                     |
| Baltimore & Ohio Railroad Company   | Baltimore |            | 10 x \$100  | Shares                     |
| Baltimore & Ohio Railroad Company   | Baltimore |            | 10 x \$100  | Shares                     |
| Baltimore & Ohio Railroad Company   | Baltimore | 24.06.1895 |             | Shares                     |
| Baltimore & Ohio Railroad Company   |           | 04.08.1920 | 100 x \$100 | Shares preferred           |
| Baltimore & Ohio Railroad Company   |           | 17.07.1914 |             | Shares                     |
| Baltimore & Ohio Railroad Company   | Baltimore | o. D.      |             | Shares                     |
| Baltimore & Ohio Railroad Company   | Baltimore | 22.07.1898 |             | Shares                     |
| Baltimore & Ohio Railroad Company   |           | 28.11.1958 |             | Shares                     |
| Baltimore & Ohio Railroad Company   |           | 18.06.1929 |             | Shares                     |
| Baltimore & Ohio Railroad Company   |           | 22.01.1952 | 10 x \$100  | Shares                     |
| Baltimore & Ohio Railroad Company   |           | 30.11.1903 |             | Shares                     |
| Baltimore & Ohio Railroad Company   |           | 11.02.1907 |             | Shares                     |
| Baltimore & Ohio Railroad Company   |           | 01.04.1955 |             | Shares preferred           |
| Baltimore & Ohio Railroad Company   |           | 12.11.1914 | 1 x \$100   | Shares preferred           |
| Baltimore & Ohio Railroad Company   |           | 18.03.1938 | 100 x \$100 | Shares                     |