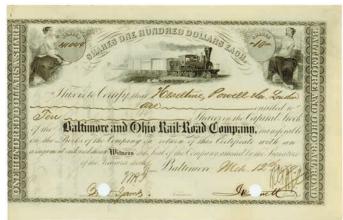

| Name                                | Ort       | Datum      | Nennwert    | Art                        |
|-------------------------------------|-----------|------------|-------------|----------------------------|
| Baltimore and Ohio Railroad Company |           | 18.02.1833 |             | Memorial                   |
| Baltimore & Ohio Rail Road Company  | Baltimore | 04.07.1835 | 10 x \$100  | Shares                     |
| Baltimore & Ohio Rail Road Company  | Baltimore | 05.08.1837 | 2 x \$100   | Shares                     |
| Baltimore & Ohio Rail Road Company  | Baltimore | 20.05.1838 | 40 x \$100  | Shares                     |
| Baltimore & Ohio Rail Road Company  | Baltimore | 10.07.1839 | 20 x \$100  | Shares                     |
| Baltimore & Ohio Rail Road Company  | Baltimore | 17.04.1843 | 10 x \$100  | Shares                     |
| Baltimore & Ohio Rail Road Company  | Baltimore | 14.09.1850 | 9 x \$100   | Shares                     |
| Baltimore & Ohio Rail-Road Company  | Baltimore | 02.09.1856 | 5 x \$100   | Shares                     |
| Baltimore & Ohio Rail-Road Company  | Baltimore | 09.04.1853 | 64 x \$100  | Shares                     |
| Baltimore & Ohio Rail-Road Company  | Baltimore | 12.03.1879 | 10 x \$100  | Shares                     |
| Baltimore & Ohio Rail-Road Company  | Baltimore | 13.03.1857 | 50 x \$100  | Shares                     |
| Baltimore & Ohio Rail-Road Company  | Baltimore | 30.06.1855 | 100 x \$100 | Shares                     |
| Baltimore and Ohio Railroad Company | Baltimore | 15.09.1862 | \$20        | Extra Dividend Certificate |
| Baltimore & Ohio Rail Road Company  | Baltimore | 20.06.1880 | \$14,41     | Scheck                     |
| Baltimore & Ohio Rail-Road Company  | Baltimore | 16.03.1888 | 35 x \$100  | Shares                     |
| Baltimore & Ohio Rail-Road Company  | Baltimore | 12.10.1889 | 30 x \$100  | Shares                     |
| Baltimore & Ohio Rail Road Company  | Baltimore | 09.03.1883 | 125 x \$100 | preferred 6 % Stock-Shares |
| Baltimore & Ohio Rail Road Company  | Baltimore | 26.03.1896 | 10 x \$100  | preferred 6 % Stock-Shares |
| Baltimore & Ohio Railroad Company   | Baltimore | 15.06.1876 | 146 x \$100 | preferred 6 % Stock-Shares |
| Baltimore & Ohio Railroad Company   | Baltimore |            | 10 x \$100  | Shares                     |
| Baltimore & Ohio Railroad Company   | Baltimore |            | 10 x \$100  | Shares                     |
| Baltimore & Ohio Railroad Company   | Baltimore |            | 10 x \$100  | Shares                     |
| Baltimore & Ohio Railroad Company   | Baltimore | 24.06.1895 |             | Shares                     |
| Baltimore & Ohio Railroad Company   |           | 04.08.1920 | 100 x \$100 | Shares preferred           |
| Baltimore & Ohio Railroad Company   |           | 17.07.1914 |             | Shares                     |
| Baltimore & Ohio Railroad Company   | Baltimore | o. D.      |             | Shares                     |
| Baltimore & Ohio Railroad Company   | Baltimore | 22.07.1898 |             | Shares                     |
| Baltimore & Ohio Railroad Company   |           | 28.11.1958 |             | Shares                     |
| Baltimore & Ohio Railroad Company   |           | 18.06.1929 |             | Shares                     |
| Baltimore & Ohio Railroad Company   |           | 22.01.1952 | 10 x \$100  | Shares                     |
| Baltimore & Ohio Railroad Company   |           | 30.11.1903 |             | Shares                     |
| Baltimore & Ohio Railroad Company   |           | 11.02.1907 |             | Shares                     |
| Baltimore & Ohio Railroad Company   |           | 01.04.1955 |             | Shares preferred           |
| Baltimore & Ohio Railroad Company   |           | 12.11.1914 | 1 x \$100   | Shares preferred           |
| Baltimore & Ohio Railroad Company   |           | 18.03.1938 | 100 x \$100 | Shares                     |