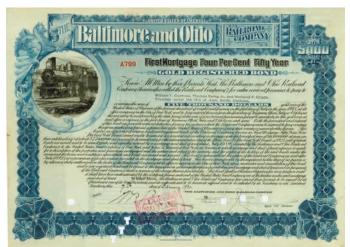

| Cincinnati, Washington and Baltimore    |                      |            |             |                                                                                                                                                |
|-----------------------------------------|----------------------|------------|-------------|------------------------------------------------------------------------------------------------------------------------------------------------|
| Railroad Company                        |                      | 13.06.1885 | 10 v \$100  | Shares preferred                                                                                                                               |
| Baltimore and Ohio Railroad Company     | Baltimore            | 27.04.1906 | ·           | Warrant for Shares                                                                                                                             |
| Baltimore and Ohio Railroad Company     | Baltimore            | 27.04.1900 | ·           | Warrant for Shares                                                                                                                             |
| Baltimore and Ohio Railroad Company     | Baltimore            |            | 100 x \$100 |                                                                                                                                                |
|                                         |                      |            |             | Receipt for Subscription Fractional Warrant                                                                                                    |
| Baltimore and Ohio Railroad Company     | Baltimore            | 27.04.1906 |             |                                                                                                                                                |
| Baltimore and Ohio Railroad Company     |                      | 11.06.1952 | \$587.000   | Collateral Trust 4 % Bond, Series A                                                                                                            |
| Baltimore and Ohio Railroad Company     |                      | 08.05.1900 | \$1.000     | First Mortgage 4 % 50 Year Gold Registered Bond                                                                                                |
| Baltimore and Ohio Railroad Company     |                      | 07.02.1930 |             | First Mortgage 4 % 50 Year Gold Registered Bond                                                                                                |
| Baltimore and Ohio Railroad Company     |                      | 01.12.1947 | •           | First Mortgage 4 % Bond, Series A                                                                                                              |
| Baltimore and Ohio Railroad Company     |                      | 01.12.1947 | \$5.000     | First Mortgage 4 % Bond, Series A                                                                                                              |
| Baltimore and Ohio Railroad Company     |                      | 01.12.1947 | \$10.000    | First Mortgage 4 % Bond, Series A                                                                                                              |
| Baltimore and Ohio Railroad Company     |                      |            | \$1.000     | Specimen: Convertible 4,5 % Debenture, Series A                                                                                                |
| Baltimore and Ohio Railroad Company, So | outhwestern Division | 29.11.1910 | \$500       | 3,5 % First Mortgage Gold Registered Bond                                                                                                      |
| Baltimore and Ohio Railroad Company, So | outhwestern Division | 17.11.1915 | \$1.000     | 3,5 % First Mortgage Gold Registered Bond                                                                                                      |
| Baltimore and Ohio Railroad Company, So | outhwestern Division | 01.12.1922 |             | 3,5 % First Mortgage Gold Registered Bond                                                                                                      |
| Baltimore and Ohio Railroad Company     |                      | 31.01.1913 |             | Registered Prior Lien 3,5 % Gold Bond                                                                                                          |
| Baltimore and Ohio Railroad Company     |                      | 03.06.1904 | \$4.000     | Registered Prior Lien 3,5 % Gold Bond                                                                                                          |
| Baltimore and Ohio Railroad Company     |                      | 25.10.1899 | \$5.000     | Registered Prior Lien 3,5 % Gold Bond                                                                                                          |
| Baltimore and Ohio Railroad Company     |                      | 13.10.1899 | \$10.000    | Registered Prior Lien 3,5 % Gold Bond                                                                                                          |
| Baltimore and Ohio Railroad Company     |                      | 20.06.1924 | \$10.000    | Registered Toledo-Cincinnati Division First Lien and Refunding Mortgage 4 % Bond, Series A Toledo-Cincinnati Division First Lien and Refunding |
| Baltimore and Ohio Railroad Company     |                      | 29.01.1948 | \$1.000     | Mortgage 4 % Bond, Series D                                                                                                                    |
| Baltimore and Ohio Railroad Company     |                      | 24.11.1947 | •           | Toledo-Cincinnati Division First Lien and Refunding Mortgage 4 % Bond, Series D                                                                |
| Baltimore and Ohio Railroad Company     |                      | 17.09.1947 | \$1.000     | Collateral Trust 4 % Bond, Series A                                                                                                            |
| Baltimore and Ohio Railroad Company     |                      | 08.09.1947 | \$500       | Refunding and General Mortgage 5 % Bond, Series M                                                                                              |