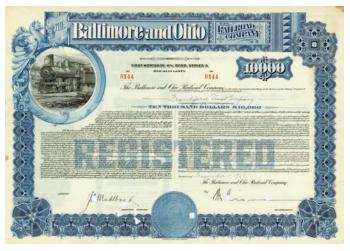

| Cincinnati, Washington and Baltimore    |                      |            |             |                                                                                                                                                |
|-----------------------------------------|----------------------|------------|-------------|------------------------------------------------------------------------------------------------------------------------------------------------|
| Railroad Company                        |                      | 13.06.1885 | 10 v \$100  | Shares preferred                                                                                                                               |
| Baltimore and Ohio Railroad Company     | Baltimore            | 27.04.1906 | ·           | Warrant for Shares                                                                                                                             |
| Baltimore and Ohio Railroad Company     | Baltimore            | 27.04.1900 | ·           | Warrant for Shares                                                                                                                             |
| Baltimore and Ohio Railroad Company     | Baltimore            |            | 100 x \$100 |                                                                                                                                                |
|                                         |                      |            |             | Receipt for Subscription Fractional Warrant                                                                                                    |
| Baltimore and Ohio Railroad Company     | Baltimore            | 27.04.1906 |             |                                                                                                                                                |
| Baltimore and Ohio Railroad Company     |                      | 11.06.1952 | \$587.000   | Collateral Trust 4 % Bond, Series A                                                                                                            |
| Baltimore and Ohio Railroad Company     |                      | 08.05.1900 | \$1.000     | First Mortgage 4 % 50 Year Gold Registered Bond                                                                                                |
| Baltimore and Ohio Railroad Company     |                      | 07.02.1930 |             | First Mortgage 4 % 50 Year Gold Registered Bond                                                                                                |
| Baltimore and Ohio Railroad Company     |                      | 01.12.1947 | •           | First Mortgage 4 % Bond, Series A                                                                                                              |
| Baltimore and Ohio Railroad Company     |                      | 01.12.1947 | \$5.000     | First Mortgage 4 % Bond, Series A                                                                                                              |
| Baltimore and Ohio Railroad Company     |                      | 01.12.1947 | \$10.000    | First Mortgage 4 % Bond, Series A                                                                                                              |
| Baltimore and Ohio Railroad Company     |                      |            | \$1.000     | Specimen: Convertible 4,5 % Debenture, Series A                                                                                                |
| Baltimore and Ohio Railroad Company, So | outhwestern Division | 29.11.1910 | \$500       | 3,5 % First Mortgage Gold Registered Bond                                                                                                      |
| Baltimore and Ohio Railroad Company, So | outhwestern Division | 17.11.1915 | \$1.000     | 3,5 % First Mortgage Gold Registered Bond                                                                                                      |
| Baltimore and Ohio Railroad Company, So | outhwestern Division | 01.12.1922 |             | 3,5 % First Mortgage Gold Registered Bond                                                                                                      |
| Baltimore and Ohio Railroad Company     |                      | 31.01.1913 |             | Registered Prior Lien 3,5 % Gold Bond                                                                                                          |
| Baltimore and Ohio Railroad Company     |                      | 03.06.1904 | \$4.000     | Registered Prior Lien 3,5 % Gold Bond                                                                                                          |
| Baltimore and Ohio Railroad Company     |                      | 25.10.1899 | \$5.000     | Registered Prior Lien 3,5 % Gold Bond                                                                                                          |
| Baltimore and Ohio Railroad Company     |                      | 13.10.1899 | \$10.000    | Registered Prior Lien 3,5 % Gold Bond                                                                                                          |
| Baltimore and Ohio Railroad Company     |                      | 20.06.1924 | \$10.000    | Registered Toledo-Cincinnati Division First Lien and Refunding Mortgage 4 % Bond, Series A Toledo-Cincinnati Division First Lien and Refunding |
| Baltimore and Ohio Railroad Company     |                      | 29.01.1948 | \$1.000     | Mortgage 4 % Bond, Series D                                                                                                                    |
| Baltimore and Ohio Railroad Company     |                      | 24.11.1947 | •           | Toledo-Cincinnati Division First Lien and Refunding Mortgage 4 % Bond, Series D                                                                |
| Baltimore and Ohio Railroad Company     |                      | 17.09.1947 | \$1.000     | Collateral Trust 4 % Bond, Series A                                                                                                            |
| Baltimore and Ohio Railroad Company     |                      | 08.09.1947 | \$500       | Refunding and General Mortgage 5 % Bond, Series M                                                                                              |