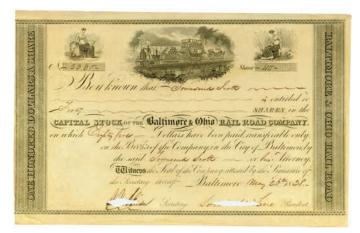

| Name                                | Ort       | Datum      | Nennwert    | Art                        |
|-------------------------------------|-----------|------------|-------------|----------------------------|
| Baltimore and Ohio Railroad Company |           | 18.02.1833 |             | Memorial                   |
| Baltimore & Ohio Rail Road Company  | Baltimore | 04.07.1835 | 10 x \$100  | Shares                     |
| Baltimore & Ohio Rail Road Company  | Baltimore | 05.08.1837 | 2 x \$100   | Shares                     |
| Baltimore & Ohio Rail Road Company  | Baltimore | 20.05.1838 | 40 x \$100  | Shares                     |
| Baltimore & Ohio Rail Road Company  | Baltimore | 10.07.1839 | 20 x \$100  | Shares                     |
| Baltimore & Ohio Rail Road Company  | Baltimore | 17.04.1843 | 10 x \$100  | Shares                     |
| Baltimore & Ohio Rail Road Company  | Baltimore | 14.09.1850 | 9 x \$100   | Shares                     |
| Baltimore & Ohio Rail-Road Company  | Baltimore | 02.09.1856 | 5 x \$100   | Shares                     |
| Baltimore & Ohio Rail-Road Company  | Baltimore | 09.04.1853 | 64 x \$100  | Shares                     |
| Baltimore & Ohio Rail-Road Company  | Baltimore | 12.03.1879 | 10 x \$100  | Shares                     |
| Baltimore & Ohio Rail-Road Company  | Baltimore | 13.03.1857 | 50 x \$100  | Shares                     |
| Baltimore & Ohio Rail-Road Company  | Baltimore | 30.06.1855 | 100 x \$100 | Shares                     |
| Baltimore and Ohio Railroad Company | Baltimore | 15.09.1862 | \$20        | Extra Dividend Certificate |
| Baltimore & Ohio Rail Road Company  | Baltimore | 20.06.1880 | \$14,41     | Scheck                     |
| Baltimore & Ohio Rail-Road Company  | Baltimore | 16.03.1888 | 35 x \$100  | Shares                     |
| Baltimore & Ohio Rail-Road Company  | Baltimore | 12.10.1889 | 30 x \$100  | Shares                     |
| Baltimore & Ohio Rail Road Company  | Baltimore | 09.03.1883 | 125 x \$100 | preferred 6 % Stock-Shares |
| Baltimore & Ohio Rail Road Company  | Baltimore | 26.03.1896 | 10 x \$100  | preferred 6 % Stock-Shares |
| Baltimore & Ohio Railroad Company   | Baltimore | 15.06.1876 | 146 x \$100 | preferred 6 % Stock-Shares |
| Baltimore & Ohio Railroad Company   | Baltimore |            | 10 x \$100  | Shares                     |
| Baltimore & Ohio Railroad Company   | Baltimore |            | 10 x \$100  | Shares                     |
| Baltimore & Ohio Railroad Company   | Baltimore |            | 10 x \$100  | Shares                     |
| Baltimore & Ohio Railroad Company   | Baltimore | 24.06.1895 |             | Shares                     |
| Baltimore & Ohio Railroad Company   |           | 04.08.1920 | 100 x \$100 | Shares preferred           |
| Baltimore & Ohio Railroad Company   |           | 17.07.1914 |             | Shares                     |
| Baltimore & Ohio Railroad Company   | Baltimore | o. D.      |             | Shares                     |
| Baltimore & Ohio Railroad Company   | Baltimore | 22.07.1898 |             | Shares                     |
| Baltimore & Ohio Railroad Company   |           | 28.11.1958 |             | Shares                     |
| Baltimore & Ohio Railroad Company   |           | 18.06.1929 |             | Shares                     |
| Baltimore & Ohio Railroad Company   |           | 22.01.1952 | 10 x \$100  | Shares                     |
| Baltimore & Ohio Railroad Company   |           | 30.11.1903 |             | Shares                     |
| Baltimore & Ohio Railroad Company   |           | 11.02.1907 |             | Shares                     |
| Baltimore & Ohio Railroad Company   |           | 01.04.1955 |             | Shares preferred           |
| Baltimore & Ohio Railroad Company   |           | 12.11.1914 | 1 x \$100   | Shares preferred           |
| Baltimore & Ohio Railroad Company   |           | 18.03.1938 | 100 x \$100 | Shares                     |