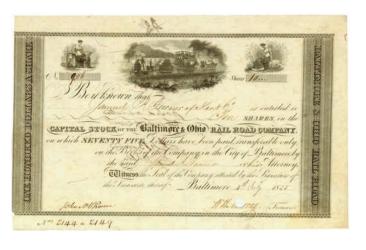

| Name                                | Ort       | Datum      | Nennwert    | Art                        |
|-------------------------------------|-----------|------------|-------------|----------------------------|
| Baltimore and Ohio Railroad Company |           | 18.02.1833 |             | Memorial                   |
| Baltimore & Ohio Rail Road Company  | Baltimore | 04.07.1835 | 10 x \$100  | Shares                     |
| Baltimore & Ohio Rail Road Company  | Baltimore | 05.08.1837 | 2 x \$100   | Shares                     |
| Baltimore & Ohio Rail Road Company  | Baltimore | 20.05.1838 | 40 x \$100  | Shares                     |
| Baltimore & Ohio Rail Road Company  | Baltimore | 10.07.1839 | 20 x \$100  | Shares                     |
| Baltimore & Ohio Rail Road Company  | Baltimore | 17.04.1843 | 10 x \$100  | Shares                     |
| Baltimore & Ohio Rail Road Company  | Baltimore | 14.09.1850 | 9 x \$100   | Shares                     |
| Baltimore & Ohio Rail-Road Company  | Baltimore | 02.09.1856 | 5 x \$100   | Shares                     |
| Baltimore & Ohio Rail-Road Company  | Baltimore | 09.04.1853 | 64 x \$100  | Shares                     |
| Baltimore & Ohio Rail-Road Company  | Baltimore | 12.03.1879 | 10 x \$100  | Shares                     |
| Baltimore & Ohio Rail-Road Company  | Baltimore | 13.03.1857 | 50 x \$100  | Shares                     |
| Baltimore & Ohio Rail-Road Company  | Baltimore | 30.06.1855 | 100 x \$100 | Shares                     |
| Baltimore and Ohio Railroad Company | Baltimore | 15.09.1862 | \$20        | Extra Dividend Certificate |
| Baltimore & Ohio Rail Road Company  | Baltimore | 20.06.1880 | \$14,41     | Scheck                     |
| Baltimore & Ohio Rail-Road Company  | Baltimore | 16.03.1888 | 35 x \$100  | Shares                     |
| Baltimore & Ohio Rail-Road Company  | Baltimore | 12.10.1889 | 30 x \$100  | Shares                     |
| Baltimore & Ohio Rail Road Company  | Baltimore | 09.03.1883 | 125 x \$100 | preferred 6 % Stock-Shares |
| Baltimore & Ohio Rail Road Company  | Baltimore | 26.03.1896 | 10 x \$100  | preferred 6 % Stock-Shares |
| Baltimore & Ohio Railroad Company   | Baltimore | 15.06.1876 | 146 x \$100 | preferred 6 % Stock-Shares |
| Baltimore & Ohio Railroad Company   | Baltimore |            | 10 x \$100  | Shares                     |
| Baltimore & Ohio Railroad Company   | Baltimore |            | 10 x \$100  | Shares                     |
| Baltimore & Ohio Railroad Company   | Baltimore |            | 10 x \$100  | Shares                     |
| Baltimore & Ohio Railroad Company   | Baltimore | 24.06.1895 |             | Shares                     |
| Baltimore & Ohio Railroad Company   |           | 04.08.1920 | 100 x \$100 | Shares preferred           |
| Baltimore & Ohio Railroad Company   |           | 17.07.1914 |             | Shares                     |
| Baltimore & Ohio Railroad Company   | Baltimore | o. D.      |             | Shares                     |
| Baltimore & Ohio Railroad Company   | Baltimore | 22.07.1898 |             | Shares                     |
| Baltimore & Ohio Railroad Company   |           | 28.11.1958 |             | Shares                     |
| Baltimore & Ohio Railroad Company   |           | 18.06.1929 |             | Shares                     |
| Baltimore & Ohio Railroad Company   |           | 22.01.1952 | 10 x \$100  | Shares                     |
| Baltimore & Ohio Railroad Company   |           | 30.11.1903 |             | Shares                     |
| Baltimore & Ohio Railroad Company   |           | 11.02.1907 |             | Shares                     |
| Baltimore & Ohio Railroad Company   |           | 01.04.1955 |             | Shares preferred           |
| Baltimore & Ohio Railroad Company   |           | 12.11.1914 | 1 x \$100   | Shares preferred           |
| Baltimore & Ohio Railroad Company   |           | 18.03.1938 | 100 x \$100 | Shares                     |