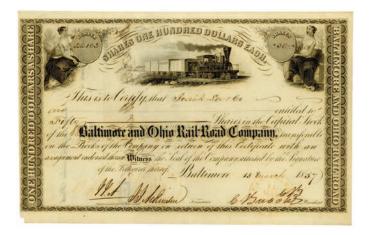

| Name                                | Ort       | Datum      | Nennwert    | Art                        |
|-------------------------------------|-----------|------------|-------------|----------------------------|
| Baltimore and Ohio Railroad Company |           | 18.02.1833 |             | Memorial                   |
| Baltimore & Ohio Rail Road Company  | Baltimore | 04.07.1835 | 10 x \$100  | Shares                     |
| Baltimore & Ohio Rail Road Company  | Baltimore | 05.08.1837 | 2 x \$100   | Shares                     |
| Baltimore & Ohio Rail Road Company  | Baltimore | 20.05.1838 | 40 x \$100  | Shares                     |
| Baltimore & Ohio Rail Road Company  | Baltimore | 10.07.1839 | 20 x \$100  | Shares                     |
| Baltimore & Ohio Rail Road Company  | Baltimore | 17.04.1843 | 10 x \$100  | Shares                     |
| Baltimore & Ohio Rail Road Company  | Baltimore | 14.09.1850 | 9 x \$100   | Shares                     |
| Baltimore & Ohio Rail-Road Company  | Baltimore | 02.09.1856 | 5 x \$100   | Shares                     |
| Baltimore & Ohio Rail-Road Company  | Baltimore | 09.04.1853 | 64 x \$100  | Shares                     |
| Baltimore & Ohio Rail-Road Company  | Baltimore | 12.03.1879 | 10 x \$100  | Shares                     |
| Baltimore & Ohio Rail-Road Company  | Baltimore | 13.03.1857 | 50 x \$100  | Shares                     |
| Baltimore & Ohio Rail-Road Company  | Baltimore | 30.06.1855 | 100 x \$100 | Shares                     |
| Baltimore and Ohio Railroad Company | Baltimore | 15.09.1862 | \$20        | Extra Dividend Certificate |
| Baltimore & Ohio Rail Road Company  | Baltimore | 20.06.1880 | \$14,41     | Scheck                     |
| Baltimore & Ohio Rail-Road Company  | Baltimore | 16.03.1888 | 35 x \$100  | Shares                     |
| Baltimore & Ohio Rail-Road Company  | Baltimore | 12.10.1889 | 30 x \$100  | Shares                     |
| Baltimore & Ohio Rail Road Company  | Baltimore | 09.03.1883 | 125 x \$100 | preferred 6 % Stock-Shares |
| Baltimore & Ohio Rail Road Company  | Baltimore | 26.03.1896 | 10 x \$100  | preferred 6 % Stock-Shares |
| Baltimore & Ohio Railroad Company   | Baltimore | 15.06.1876 | 146 x \$100 | preferred 6 % Stock-Shares |
| Baltimore & Ohio Railroad Company   | Baltimore |            | 10 x \$100  | Shares                     |
| Baltimore & Ohio Railroad Company   | Baltimore |            | 10 x \$100  | Shares                     |
| Baltimore & Ohio Railroad Company   | Baltimore |            | 10 x \$100  | Shares                     |
| Baltimore & Ohio Railroad Company   | Baltimore | 24.06.1895 |             | Shares                     |
| Baltimore & Ohio Railroad Company   |           | 04.08.1920 | 100 x \$100 | Shares preferred           |
| Baltimore & Ohio Railroad Company   |           | 17.07.1914 |             | Shares                     |
| Baltimore & Ohio Railroad Company   | Baltimore | o. D.      |             | Shares                     |
| Baltimore & Ohio Railroad Company   | Baltimore | 22.07.1898 |             | Shares                     |
| Baltimore & Ohio Railroad Company   |           | 28.11.1958 |             | Shares                     |
| Baltimore & Ohio Railroad Company   |           | 18.06.1929 |             | Shares                     |
| Baltimore & Ohio Railroad Company   |           | 22.01.1952 | 10 x \$100  | Shares                     |
| Baltimore & Ohio Railroad Company   |           | 30.11.1903 |             | Shares                     |
| Baltimore & Ohio Railroad Company   |           | 11.02.1907 |             | Shares                     |
| Baltimore & Ohio Railroad Company   |           | 01.04.1955 |             | Shares preferred           |
| Baltimore & Ohio Railroad Company   |           | 12.11.1914 | 1 x \$100   | Shares preferred           |
| Baltimore & Ohio Railroad Company   |           | 18.03.1938 | 100 x \$100 | Shares                     |