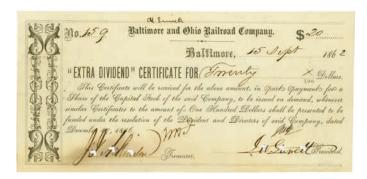

| Name                                | Ort       | Datum      | Nennwert    | Art                        |
|-------------------------------------|-----------|------------|-------------|----------------------------|
| Baltimore and Ohio Railroad Company |           | 18.02.1833 |             | Memorial                   |
| Baltimore & Ohio Rail Road Company  | Baltimore | 04.07.1835 | 10 x \$100  | Shares                     |
| Baltimore & Ohio Rail Road Company  | Baltimore | 05.08.1837 | 2 x \$100   | Shares                     |
| Baltimore & Ohio Rail Road Company  | Baltimore | 20.05.1838 | 40 x \$100  | Shares                     |
| Baltimore & Ohio Rail Road Company  | Baltimore | 10.07.1839 | 20 x \$100  | Shares                     |
| Baltimore & Ohio Rail Road Company  | Baltimore | 17.04.1843 | 10 x \$100  | Shares                     |
| Baltimore & Ohio Rail Road Company  | Baltimore | 14.09.1850 | 9 x \$100   | Shares                     |
| Baltimore & Ohio Rail-Road Company  | Baltimore | 02.09.1856 | 5 x \$100   | Shares                     |
| Baltimore & Ohio Rail-Road Company  | Baltimore | 09.04.1853 | 64 x \$100  | Shares                     |
| Baltimore & Ohio Rail-Road Company  | Baltimore | 12.03.1879 | 10 x \$100  | Shares                     |
| Baltimore & Ohio Rail-Road Company  | Baltimore | 13.03.1857 | 50 x \$100  | Shares                     |
| Baltimore & Ohio Rail-Road Company  | Baltimore | 30.06.1855 | 100 x \$100 | Shares                     |
| Baltimore and Ohio Railroad Company | Baltimore | 15.09.1862 | \$20        | Extra Dividend Certificate |
| Baltimore & Ohio Rail Road Company  | Baltimore | 20.06.1880 | \$14,41     | Scheck                     |
| Baltimore & Ohio Rail-Road Company  | Baltimore | 16.03.1888 | 35 x \$100  | Shares                     |
| Baltimore & Ohio Rail-Road Company  | Baltimore | 12.10.1889 | 30 x \$100  | Shares                     |
| Baltimore & Ohio Rail Road Company  | Baltimore | 09.03.1883 | 125 x \$100 | preferred 6 % Stock-Shares |
| Baltimore & Ohio Rail Road Company  | Baltimore | 26.03.1896 | 10 x \$100  | preferred 6 % Stock-Shares |
| Baltimore & Ohio Railroad Company   | Baltimore | 15.06.1876 | 146 x \$100 | preferred 6 % Stock-Shares |
| Baltimore & Ohio Railroad Company   | Baltimore |            | 10 x \$100  | Shares                     |
| Baltimore & Ohio Railroad Company   | Baltimore |            | 10 x \$100  | Shares                     |
| Baltimore & Ohio Railroad Company   | Baltimore |            | 10 x \$100  | Shares                     |
| Baltimore & Ohio Railroad Company   | Baltimore | 24.06.1895 |             | Shares                     |
| Baltimore & Ohio Railroad Company   |           | 04.08.1920 | 100 x \$100 | Shares preferred           |
| Baltimore & Ohio Railroad Company   |           | 17.07.1914 |             | Shares                     |
| Baltimore & Ohio Railroad Company   | Baltimore | o. D.      |             | Shares                     |
| Baltimore & Ohio Railroad Company   | Baltimore | 22.07.1898 |             | Shares                     |
| Baltimore & Ohio Railroad Company   |           | 28.11.1958 |             | Shares                     |
| Baltimore & Ohio Railroad Company   |           | 18.06.1929 |             | Shares                     |
| Baltimore & Ohio Railroad Company   |           | 22.01.1952 | 10 x \$100  | Shares                     |
| Baltimore & Ohio Railroad Company   |           | 30.11.1903 |             | Shares                     |
| Baltimore & Ohio Railroad Company   |           | 11.02.1907 |             | Shares                     |
| Baltimore & Ohio Railroad Company   |           | 01.04.1955 |             | Shares preferred           |
| Baltimore & Ohio Railroad Company   |           | 12.11.1914 | 1 x \$100   | Shares preferred           |
| Baltimore & Ohio Railroad Company   |           | 18.03.1938 | 100 x \$100 | Shares                     |