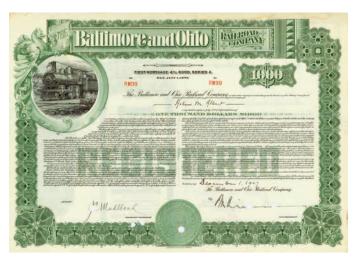

| Cincinnati, Washington and Baltimore    |                      |            |             |                                                                                                                                                |
|-----------------------------------------|----------------------|------------|-------------|------------------------------------------------------------------------------------------------------------------------------------------------|
| Railroad Company                        |                      | 13.06.1885 | 10 v \$100  | Shares preferred                                                                                                                               |
| Baltimore and Ohio Railroad Company     | Baltimore            | 27.04.1906 | ·           | Warrant for Shares                                                                                                                             |
| Baltimore and Ohio Railroad Company     | Baltimore            | 27.04.1900 | ·           | Warrant for Shares                                                                                                                             |
| Baltimore and Ohio Railroad Company     | Baltimore            |            | 100 x \$100 |                                                                                                                                                |
|                                         |                      |            |             | Receipt for Subscription Fractional Warrant                                                                                                    |
| Baltimore and Ohio Railroad Company     | Baltimore            | 27.04.1906 |             |                                                                                                                                                |
| Baltimore and Ohio Railroad Company     |                      | 11.06.1952 | \$587.000   | Collateral Trust 4 % Bond, Series A                                                                                                            |
| Baltimore and Ohio Railroad Company     |                      | 08.05.1900 | \$1.000     | First Mortgage 4 % 50 Year Gold Registered Bond                                                                                                |
| Baltimore and Ohio Railroad Company     |                      | 07.02.1930 |             | First Mortgage 4 % 50 Year Gold Registered Bond                                                                                                |
| Baltimore and Ohio Railroad Company     |                      | 01.12.1947 | •           | First Mortgage 4 % Bond, Series A                                                                                                              |
| Baltimore and Ohio Railroad Company     |                      | 01.12.1947 | \$5.000     | First Mortgage 4 % Bond, Series A                                                                                                              |
| Baltimore and Ohio Railroad Company     |                      | 01.12.1947 | \$10.000    | First Mortgage 4 % Bond, Series A                                                                                                              |
| Baltimore and Ohio Railroad Company     |                      |            | \$1.000     | Specimen: Convertible 4,5 % Debenture, Series A                                                                                                |
| Baltimore and Ohio Railroad Company, So | outhwestern Division | 29.11.1910 | \$500       | 3,5 % First Mortgage Gold Registered Bond                                                                                                      |
| Baltimore and Ohio Railroad Company, So | outhwestern Division | 17.11.1915 | \$1.000     | 3,5 % First Mortgage Gold Registered Bond                                                                                                      |
| Baltimore and Ohio Railroad Company, So | outhwestern Division | 01.12.1922 |             | 3,5 % First Mortgage Gold Registered Bond                                                                                                      |
| Baltimore and Ohio Railroad Company     |                      | 31.01.1913 |             | Registered Prior Lien 3,5 % Gold Bond                                                                                                          |
| Baltimore and Ohio Railroad Company     |                      | 03.06.1904 | \$4.000     | Registered Prior Lien 3,5 % Gold Bond                                                                                                          |
| Baltimore and Ohio Railroad Company     |                      | 25.10.1899 | \$5.000     | Registered Prior Lien 3,5 % Gold Bond                                                                                                          |
| Baltimore and Ohio Railroad Company     |                      | 13.10.1899 | \$10.000    | Registered Prior Lien 3,5 % Gold Bond                                                                                                          |
| Baltimore and Ohio Railroad Company     |                      | 20.06.1924 | \$10.000    | Registered Toledo-Cincinnati Division First Lien and Refunding Mortgage 4 % Bond, Series A Toledo-Cincinnati Division First Lien and Refunding |
| Baltimore and Ohio Railroad Company     |                      | 29.01.1948 | \$1.000     | Mortgage 4 % Bond, Series D                                                                                                                    |
| Baltimore and Ohio Railroad Company     |                      | 24.11.1947 | •           | Toledo-Cincinnati Division First Lien and Refunding Mortgage 4 % Bond, Series D                                                                |
| Baltimore and Ohio Railroad Company     |                      | 17.09.1947 | \$1.000     | Collateral Trust 4 % Bond, Series A                                                                                                            |
| Baltimore and Ohio Railroad Company     |                      | 08.09.1947 | \$500       | Refunding and General Mortgage 5 % Bond, Series M                                                                                              |