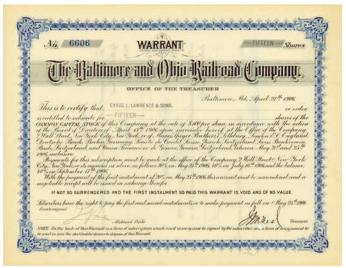

| Cincinnati, Washington and Baltimore    |                      |            |             |                                                                                                                                                |
|-----------------------------------------|----------------------|------------|-------------|------------------------------------------------------------------------------------------------------------------------------------------------|
| Railroad Company                        |                      | 13.06.1885 | 10 v \$100  | Shares preferred                                                                                                                               |
| Baltimore and Ohio Railroad Company     | Baltimore            | 27.04.1906 | ·           | Warrant for Shares                                                                                                                             |
| Baltimore and Ohio Railroad Company     | Baltimore            | 27.04.1900 | ·           | Warrant for Shares                                                                                                                             |
| Baltimore and Ohio Railroad Company     | Baltimore            |            | 100 x \$100 |                                                                                                                                                |
|                                         |                      |            |             | Receipt for Subscription Fractional Warrant                                                                                                    |
| Baltimore and Ohio Railroad Company     | Baltimore            | 27.04.1906 |             |                                                                                                                                                |
| Baltimore and Ohio Railroad Company     |                      | 11.06.1952 | \$587.000   | Collateral Trust 4 % Bond, Series A                                                                                                            |
| Baltimore and Ohio Railroad Company     |                      | 08.05.1900 | \$1.000     | First Mortgage 4 % 50 Year Gold Registered Bond                                                                                                |
| Baltimore and Ohio Railroad Company     |                      | 07.02.1930 |             | First Mortgage 4 % 50 Year Gold Registered Bond                                                                                                |
| Baltimore and Ohio Railroad Company     |                      | 01.12.1947 | •           | First Mortgage 4 % Bond, Series A                                                                                                              |
| Baltimore and Ohio Railroad Company     |                      | 01.12.1947 | \$5.000     | First Mortgage 4 % Bond, Series A                                                                                                              |
| Baltimore and Ohio Railroad Company     |                      | 01.12.1947 | \$10.000    | First Mortgage 4 % Bond, Series A                                                                                                              |
| Baltimore and Ohio Railroad Company     |                      |            | \$1.000     | Specimen: Convertible 4,5 % Debenture, Series A                                                                                                |
| Baltimore and Ohio Railroad Company, So | outhwestern Division | 29.11.1910 | \$500       | 3,5 % First Mortgage Gold Registered Bond                                                                                                      |
| Baltimore and Ohio Railroad Company, So | outhwestern Division | 17.11.1915 | \$1.000     | 3,5 % First Mortgage Gold Registered Bond                                                                                                      |
| Baltimore and Ohio Railroad Company, So | outhwestern Division | 01.12.1922 |             | 3,5 % First Mortgage Gold Registered Bond                                                                                                      |
| Baltimore and Ohio Railroad Company     |                      | 31.01.1913 |             | Registered Prior Lien 3,5 % Gold Bond                                                                                                          |
| Baltimore and Ohio Railroad Company     |                      | 03.06.1904 | \$4.000     | Registered Prior Lien 3,5 % Gold Bond                                                                                                          |
| Baltimore and Ohio Railroad Company     |                      | 25.10.1899 | \$5.000     | Registered Prior Lien 3,5 % Gold Bond                                                                                                          |
| Baltimore and Ohio Railroad Company     |                      | 13.10.1899 | \$10.000    | Registered Prior Lien 3,5 % Gold Bond                                                                                                          |
| Baltimore and Ohio Railroad Company     |                      | 20.06.1924 | \$10.000    | Registered Toledo-Cincinnati Division First Lien and Refunding Mortgage 4 % Bond, Series A Toledo-Cincinnati Division First Lien and Refunding |
| Baltimore and Ohio Railroad Company     |                      | 29.01.1948 | \$1.000     | Mortgage 4 % Bond, Series D                                                                                                                    |
| Baltimore and Ohio Railroad Company     |                      | 24.11.1947 | •           | Toledo-Cincinnati Division First Lien and Refunding Mortgage 4 % Bond, Series D                                                                |
| Baltimore and Ohio Railroad Company     |                      | 17.09.1947 | \$1.000     | Collateral Trust 4 % Bond, Series A                                                                                                            |
| Baltimore and Ohio Railroad Company     |                      | 08.09.1947 | \$500       | Refunding and General Mortgage 5 % Bond, Series M                                                                                              |